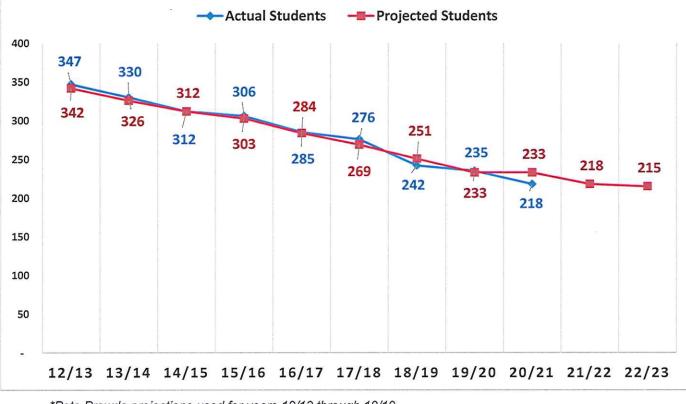

#### **Deep River Elementary School**

Enrollment and Projections (Grades K-6) 2012/13 through 2022/23 (enrollment based upon SDE October 1 census PSIS report)

\*Pete Prowda projections used for years 12/13 through 18/19

\* Principal's projections used for year 19/20 and 20/21

\* NESDEC Study used for projections for 21/22-22/23

#### **Deep River Elementary School Enrollment and Projections**

| _         | к  | 1  | 2  | 3  | 4  | 5  | 6  | TOTAL | SECTIONS | CLASS<br>SIZE |
|-----------|----|----|----|----|----|----|----|-------|----------|---------------|
| 2016/17   | 29 | 38 | 42 | 30 | 45 | 53 | 48 | 285   | 18       | 15.8          |
| 2017/18   | 30 | 33 | 39 | 43 | 32 | 44 | 55 | 276   | 17       | 16.2          |
| 2018/19   | 29 | 27 | 34 | 37 | 41 | 33 | 41 | 242   | 15       | 16.1          |
| 2019/20   | 34 | 28 | 23 | 37 | 37 | 42 | 34 | 235   | 14       | 16.8          |
| 2020/21   | 21 | 26 | 29 | 25 | 35 | 38 | 44 | 218   | 14       | 15.6          |
| Projected |    |    |    |    |    |    |    |       |          |               |
| 2021/22** | 39 | 21 | 28 | 31 | 25 | 37 | 37 | 218   | 14       | 15.6          |

Note: all actual figures based on October 1st PSIS census report all projections based on NESDEC Study