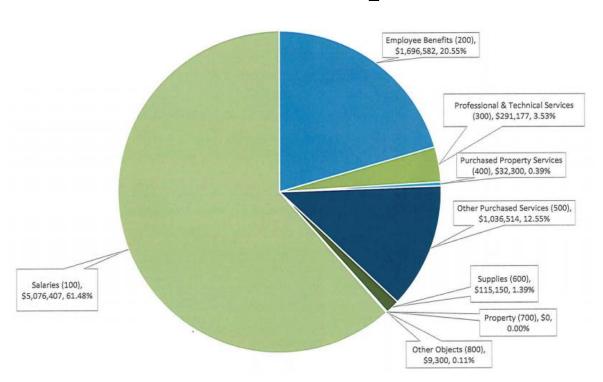

#### SUPERVISION DISTRICT Chester - Deep River - Essex - Region 4 Proposed Budget for School Year 2021-2022