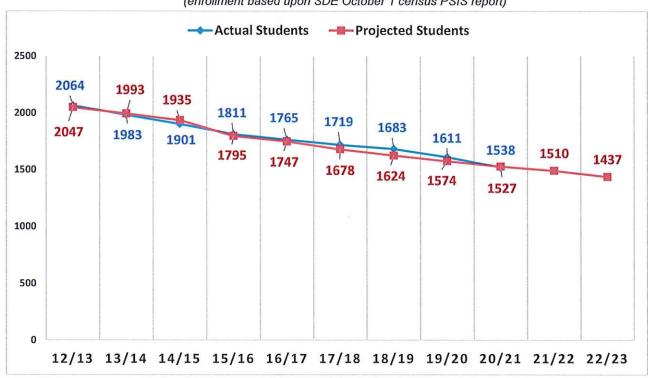

#### Total: Chester, Deep River, Essex, Region 4

Enrollment and Projections (Grades K-12) 2012/13 through 2022/23 (enrollment based upon SDE October 1 census PSIS report)

\*Pete Prowda projections used for years 12/13 through 20/21

<sup>\*</sup> NESDEC study used for projections for 21/22 and 22/23