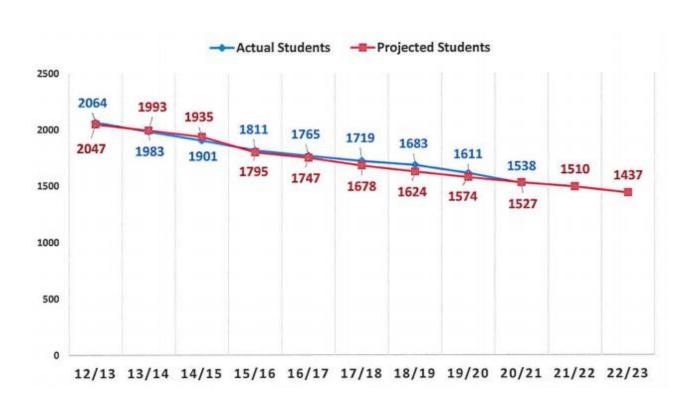

#### Total: Chester, Deep River, Essex, Region 4

Enrollment and Projections (Grades K-12) 2012/13 through 2022/23 (enrollment based upon SDE October 1 census PSIS report)

\*Pete Prowda projections used for years 12/13 through 20/21

<sup>\*</sup> NESDEC study used for projections for 21/22 and 22/23