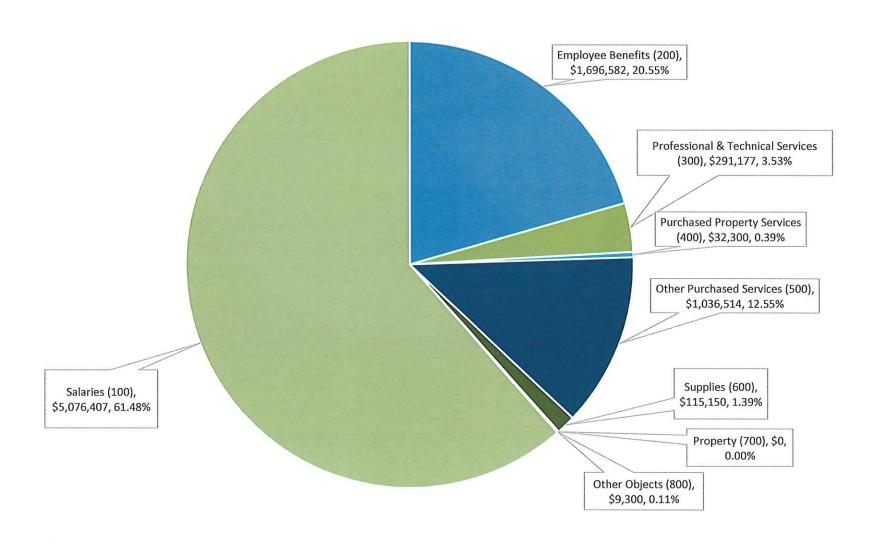

|----------|
| School Year 2021/2022   | 13.18%  | 14.70%     | 18.30% | 53.82%   |
| School Year 2020/2021 * | 11.90%  | 15.41%     | 19.17% | 53.52%   |
| Change                  | 1.28%   | -0.71%     | -0.87% | 0.30%    |



### 2021-2022 School Year Budget Request

#### SUPERVISION DISTRICT

#### Total: Chester, Deep River, Essex, Region 4

Enrollment and Projections (Grades K-12) 2012/13 through 2022/23 (enrollment based upon SDE October 1 census PSIS report)



\*Pete Prowda projections used for years 12/13 through 20/21

<sup>\*</sup> NESDEC study used for projections for 21/22 and 22/23

#### SUPERVISION DISTRICT Chester - Deep River - Essex - Region 4 Proposed Budget for School Year 2021-2022

## 2021-2022 Analysis of Requested Budget by Object Total Budget Request: \$8,257,430



|