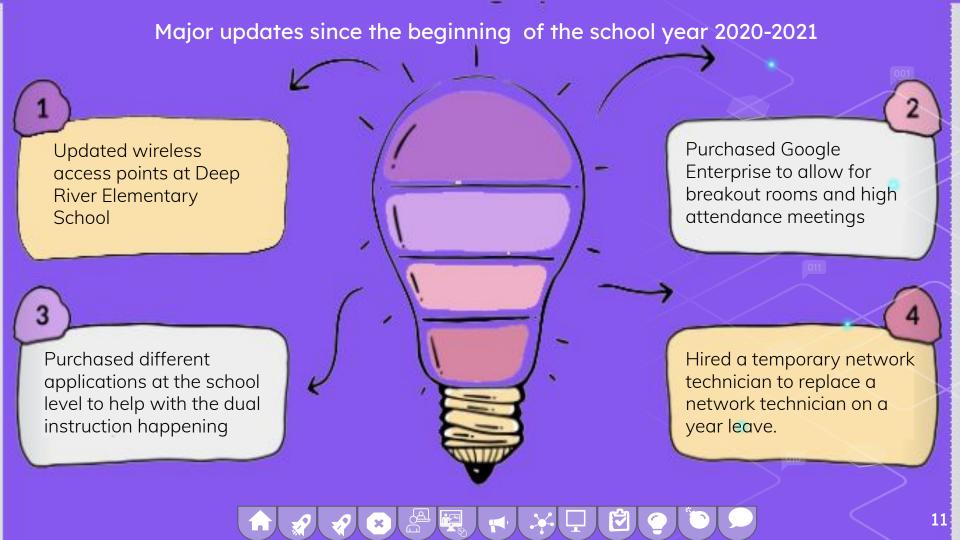

Pam Murphy, Director of Technology shared a status update on technology in our districts with regards to the specific demands caused by the pandemic, as well as a comprehensive overview in general of where we have been and where we are now with regards to technology. (see attached)