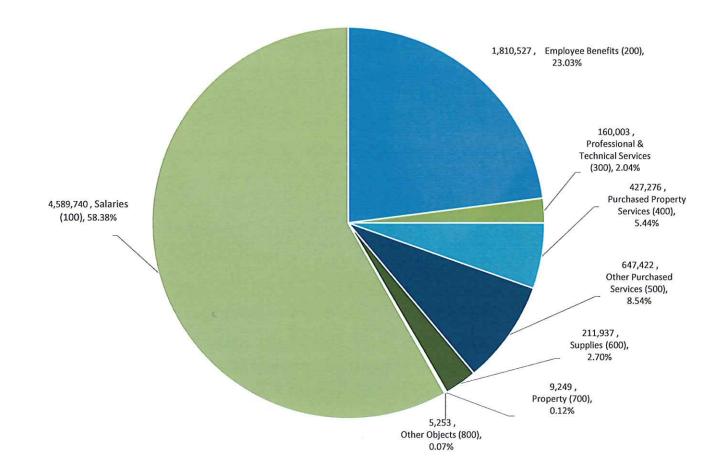

| 15.7          |
| 2018/19   | 31 | 38 | 40 | 41 | 43 | 64 | 42 | 299   | 20       | 15.0          |
| 2019/20   | 37 | 32 | 39 | 38 | 45 | 44 | 63 | 298   | 19       | 15.7          |
| 2020/21   | 32 | 38 | 35 | 41 | 40 | 47 | 47 | 280   | 19       | 14.7          |
|           |    |    |    |    |    |    |    |       |          |               |
| Projected |    |    |    |    |    |    |    |       |          |               |
| 2021/22   | 35 | 34 | 39 | 36 | 44 | 39 | 48 | 275   | 19       | 14.5          |

Note: all actual figures based on October 1st PSIS census report all projections based on NESDEC study Projections Essex Elementary School Requested Budget for School Year 2021 - 2022

# 2021-2022 Anaylsis of Requested Budget by Object Total Budget Request: \$7,861,407



# Essex Elementary School Proposed Budget for School Year 2021-2022

|                                          | 2018-19<br>Approved | 2019-20<br>Approved | 2020-2021<br>Approved | 2021-2022<br>Requested | % of<br>Change over | \$ of<br>Change over |                                                                                                                                                                  |
|------------------------------------------|---------------------|---------------------|-----------------------|------------------------|---------------------|----------------------|------------------------------------------------------------------------------------------------------------------------------------------------------------------|
| BUDGET SUMMARY<br>EXPENDITURES BY O