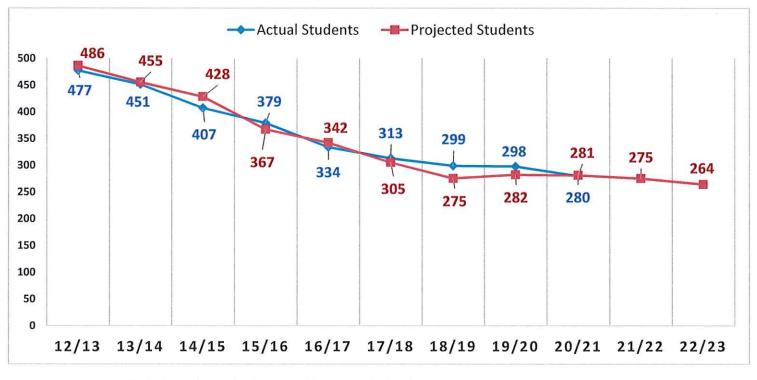

ly applied throughout the districts and then build/use the assessment capacity of the districts to enable reliable assessment and date reporting of student proficiency in the priority skills (3 Year Process).
  - Data collection across the districts
  - Assessment Audit
  - Assessment Philosophy
- 3. Support teachers in the enhancement of their capacity (professional learning, development, support and feedback) to teach and assess higher order thinking skills (critical and creative problem-solving) in a digital learning environment. (Educator Evaluation Rubric 3B and 3C).



2021 - 2022 School Year Budget Request

# ESSEX SCHOOL DISTRICT

# **Essex Elementary School**

Enrollment and Projections (Grades K-6) 2012/13 through 2022/23 (enrollment based upon SDE October 1 census PSIS report)



\*Pete Prowda projections used for years 12/13 through 18/19

\* Principal's projections used for year 19/20

\* NESDEC study for projections for 20/21-22/23



# 2021 - 2022 School Year Budget Request

# ESSEX SCHOOL DISTRICT

# **Essex Elementary School Enrollment and Projections**

|           | к  | 1  | 2  | 3  | 4  | 5  | 6  | TOTAL | SECTIONS | CLASS<br>SIZE |
|-----------|----|----|----|----|----|----|----|-------|----------|---------------|
| 2016/17   | 43 | 40 | 42 | 60 | 39 | 55 | 55 | 334   | 22       | 15.2          |
| 2017/18   | 35 | 41 | 37 | 41 | 61 | 42 | 56 | 313   | 20       | 15.7          |
| 2018/19   | 31 | 38 | 40 | 41 | 43 | 64 | 42 | 299   | 20       | 15.0          |
| 2019/20   | 37 | 32 | 39 | 38 | 45 | 44 | 63 | 298   | 19       | 15.7          |
| 2020/2