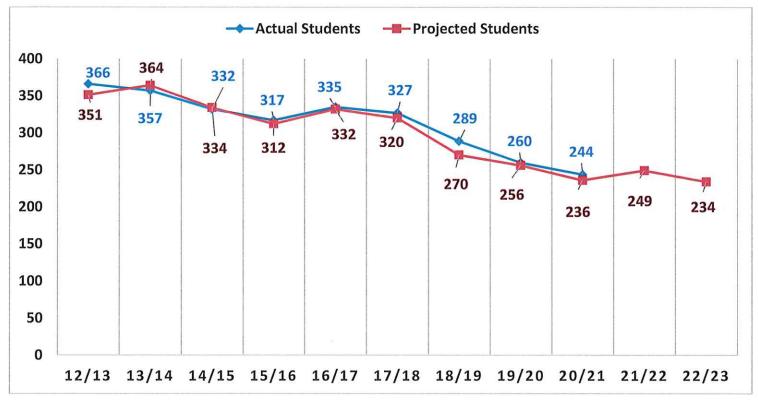

\*Numbers do not include Out of District placements (outplaced Special Education, Magnet schools, and Vocational Agriculture)

2021-2022 School Year Budget Request

Valley Regional High School Enrollment History