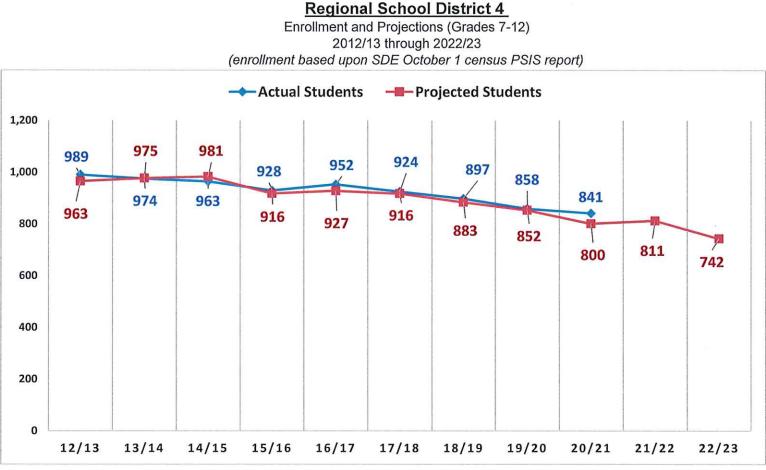

2021-2022 School Year Budget Request

John Winthrop Middle School Enrollment History

John Winthrop Middle School

Enrollment and Projections (Grades 7-8) 2012/13 through 2022/23 (enrollment based upon SDE October 1 census PSIS report)

\*Numbers do not include Out of District placements (outplaced Special Education, Magnet schools, and Vocational Agriculture)

2021-2022 School Year Budget Request

Valley Regional High School Enrollment History

# Regional School District 4 (7-12) Enrollment History

\*Numbers do not include Out of District placements (outplaced Special Education, Magnet schools, and Vocational Agriculture) \*\*Pete Prowda projections used for years 12/13 through 18/19 \*\*\*Principal's projection used for 19/20 and 20/21

\*\*\*\* NESDEC study used for projections for 21/22-22/23

|                                         | 2018-2019<br>Approved | 2018-2019<br>Actual | 2019-2020<br>Approved | 2019-2020<br>Actual | 2020-2021<br>Approved | 2021-2022<br>Requested | % Over<br>last year | \$ Over<br>last year |                                                                                                                                                                   |
|-----------------------------------------|-----------------------|---------------------|-----------------------|---------------------|-----------------------|------------------------|---------------------|----------------------|-------------------------------------------------------------------------------------------------------------------------------------------------------------------|
| BUDGET SUMMARY                          | Budget                | Expense             | Budget                | Expense             | Budget                | Budget                 | last year           |                      | Object Description                                                                                                                                                |
| EXPENDITURES BY OBJECT<br>CODE          |                       |                     |                       |                     |                       |                        |                     |                      |                                                                                                                                                                   |
| Salaries (100)                          | 10,394,970            | 10,067,026          | 10,769,156            | 10,501,387          | 10,732,733            | 10,959,635             | 2.11%               | 226,901              | Includes regular and extra compensatory<br>wages for employees                                                                                                    |
| Employee Benefits (200)                 | 2,826,805             | 2,910,449           | 3,254,923             | 3,193,733           | 4,110,265             | 4,128,628              | 0.45%               | 18,363               | Contractual Benefits for employees including medical, life insurance, annuities and FICA/Medicare.                                                                |
| Professional & Technical Services (300) | 492,510               | 539,889             | 490,621               | 452,980             | 493,119               | 542,483                | 10.01%              | 49,364               | Primarily legal, consulting, rehabilitative, and<br>professional development services<br>performed by outside contractors.                                        |
| Property Services (400)                 | 1,021,097             | 1,063,861           | 1,085,215             | 998,796             | 1,105,039             | 1,098,382              | -0.60%              | (6,657)              | Expenditures from these accounts are used<br>for upkeep and repairs of school buildings<br>and equipment.                                                         |
| Other Services (500)                    | 2,746,338             | 2,847,526           | 2,545,124             | 2,330,279           | 2,273,042             | 2,649,932              | 16.58%              | 376,890              | Expenditures from these accounts are used<br>primarily for transportation, communications,<br>out of district tuition, travel, and                                |
| Supplies and Materials (600)            | 634,998               | 618,034             | 621,601               | 570,437             | 648,727               | 682,445                | 5.20%               | 33,718               | Includes supplies, materials, textbooks,<br>utilities such as heating oil.                                                                                        |
| Equipment (700)                         | 39,500                | 42,014              | 17,960                | 13,711              | 39,161                | 37,668                 | -3.81%              | (1,493)              | Funds from these accounts are used for new and replacement equipment.                                                                                             |
| Other Objects (800)                     | 213,088               | 360,831             | 319,851               | 297,494             | 222,455               | 373,050                | -15.39%             | 150,595              | These accounts are used to budget for<br>professional memberships, bond issuance<br>costs, capital projects, and cafeteria and<br>capital sinking fund transfers. |
| TOTAL                                   | 18,369,306            | 18,449,630          | 19,104,450            | 18,358,817          | 19,624,541            | 20,472,222             |                     |                      |                                                                                                                                                                   |
| Total General Fund                      | 18,369,306            | 18,449,630          | 19,104,450            | 18,358,817          | 19,624,541            | 20,472,222             |                     |                      | ŷ.                                                                                                                                                                |
| Debt Service                            | 1,683,375             | 1,683,375           | 1,468,225             | 1,608,225           | 1,539,200             | 1,500,250              |                     |                      |                                                                                                                                                                   |
| Debt Service - Principal Only *         | 1,420,000             | 1,420,000           | 1,405,000             | 1,405,000           | 1,380,000             | 1,380,000              |                     |                      | ]                                                                                                                                                                 |
| Total Expenditures                      | 20,052,681            | 20,133,005          | 20,572,675            | 19,967,042          | 21,163,741            | 21,972,472             |                     |                      | Compared to 20/21<br>Budget 3.82%                                                                                                                                 |
| Revenues                                | 276,874               | 276,874             | 249,487               | 289,250             | 249,487               | 285,681                |                     |                      | \$808,731                                                                                                                                                         |
| Net Billings to Town                    | 19,775,807            | 19,856,131          | 20,323,188            | 19,677,792          | 20,914,254            | 21,686,791             |                     |                      |                                                                                                                                                                   |