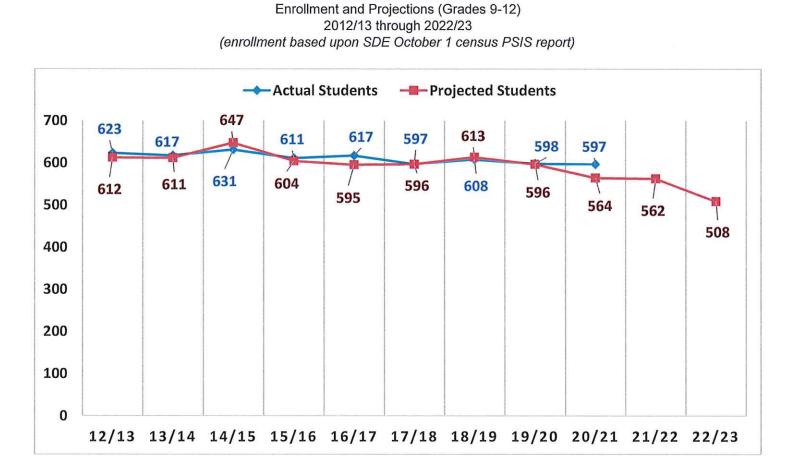

Valley Regional High School

\*\*Numbers do not include Out of District placements (outplaced Special Education, Magnet schools, and Vocational Agriculture)

A Mission-Driven Learning Community with a PK-12 Line of Sight