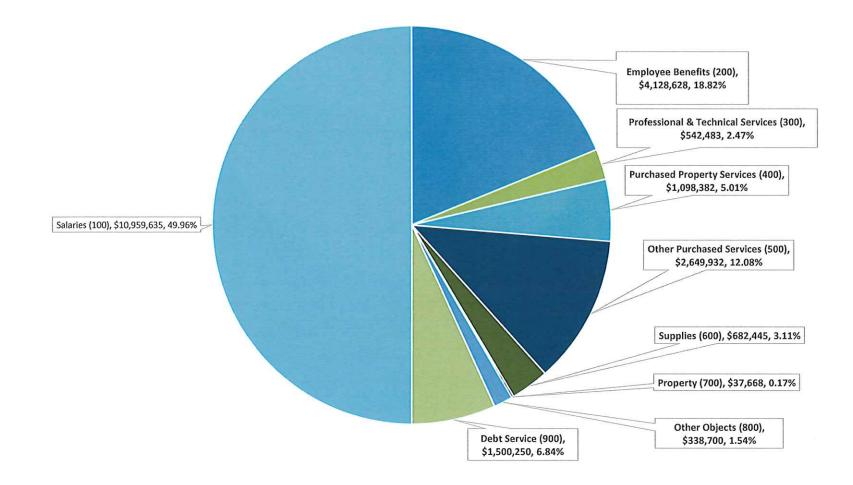

\*\*\*Principal's projection used for 19/20 and 20/21 \*\*\*\* NESDEC study used for projections for 21/22-22/23

A Mission-Driven Learning Community with a PK-12 Line of Sight

|                                         | 2018-2019<br>Approved | 2018-2019<br>Actual | 2019-2020<br>Approved | 2019-2020<br>Actual | 2020-2021<br>Approved | 2021-2022<br>Requested | % Over<br>last year | \$ Over<br>last year |                                                                                                                                                                   |
|-----------------------------------------|-----------------------|---------------------|-----------------------|---------------------|-----------------------|------------------------|---------------------|----------------------|-------------------------------------------------------------------------------------------------------------------------------------------------------------------|
| BUDGET SUMMARY                          | Budget                | Expense             | Budget                | Expense             | Budget                | Budget                 | luotyour            | luot your            | Object Description                                                                                                                                                |
| EXPENDITURES BY OBJECT<br>CODE          |                       |                     |                       |                     |                       |                        |                     |                      |                                                                                                                                                                   |
| Salaries (100)                          | 10,394,970            | 10,067,026          | 10,769,156            | 10,501,387          | 10,732,733            | 10,959,635             | 2.11%               | 226,901              | Includes regular and extra compensatory wages for employees                                                                                                       |
| Employee Benefits (200)                 | 2,826,805             | 2,910,449           | 3,254,923             | 3,193,733           | 4,110,265             | 4,128,628              | 0.45%               | 18,363               | Contractual Benefits for employees including medical, life insurance, annuities and FICA/Medicare.                                                                |
| Professional & Technical Services (300) | 492,510               | 539,889             | 490,621               | 452,980             | 493,119               | 542,483                | 10.01%              | 49,364               | Primarily legal, consulting, rehabilitative, and professional development services performed by outside contractors.                                              |
| Property Services (400)                 | 1,021,097             | 1,063,861           | 1,085,215             | 998,796             | 1,105,039             | 1,098,382              | -0.60%              | (6,657)              | Expenditures from these accounts are used<br>for upkeep and repairs of school buildings<br>and equipment.                                                         |
| Other Services (500)                    | 2,746,338             | 2,847,526           | 2,545,124             | 2,330,279           | 2,273,042             | 2,649,932              | 16.58%              | 376,890              | Expenditures from these accounts are used<br>primarily for transportation, communications,<br>out of district tuition, travel, and                                |
| Supplies and Materials (600)            | 634,998               | 618,034             | 621,601               | 570,437             | 648,727               | 682,445                | 5.20%               | 33,718               | Includes supplies, materials, textbooks, utilities such as heating oil.                                                                                           |
| Equipment (700)                         | 39,500                | 42,014              | 17,960                | 13,711              | 39,161                | 37,668                 | -3.81%              | (1,493)              | Funds from these accounts are used for new and replacement equipment.                                                                                             |
| Other Objects (800)                     | 213,088               | 360,831             | 319,851               | 297,494             | 222,455               | 338,700                | -15.39%             | 116,245              | These accounts are used to budget for<br>professional memberships, bond issuance<br>costs, capital projects, and cafeteria and<br>capital sinking fund transfers. |
| TOTAL                                   | 18,369,306            | 18,449,630          | 19,104,450            | 18,358,817          | 19,624,541            | 20,437,872             |                     |                      |                                                                                                                                                                   |
| Total General Fund                      | 18,369,306            | 18,449,630          | 19,104,450            | 18,358,817          | 19,624,541            | 20,437,872             |                     |                      |                                                                                                                                                                   |
| Debt Service                            | 1,683,375             | 1,683,375           | 1,468,225             | 1,608,225           | 1,539,200             | 1,500,250              |                     |                      |                                                                                                                                                                   |
| Debt Service - Principal Only *         | 1,420,000             | 1,420,000           | 1,405,000             | 1,405,000           | 1,380,000             | 1,380,000              |                     |                      |                                                                                                                                                                   |
| Total Expenditures                      | 20,052,681            | 20,133,005          | 20,572,675            | 19,967,042          | 21,163,741            | 21,938,122             |                     |                      | Compared to 20/21<br>Budget 3.66%                                                                                                                                 |
| Revenues                                | 276,874               | 276,874             | 249,487               | 289,250             | 249,487               | 285,681                |                     |                      | \$774,381                                                                                                                                                         |
| Net Billings to Town                    | 19,775,807            | 19,856,131          | 20,323,188            | 19,677,792          | 20,914,254            | 21,652,441             |                     |                      | -                                                                                                                                                                 |