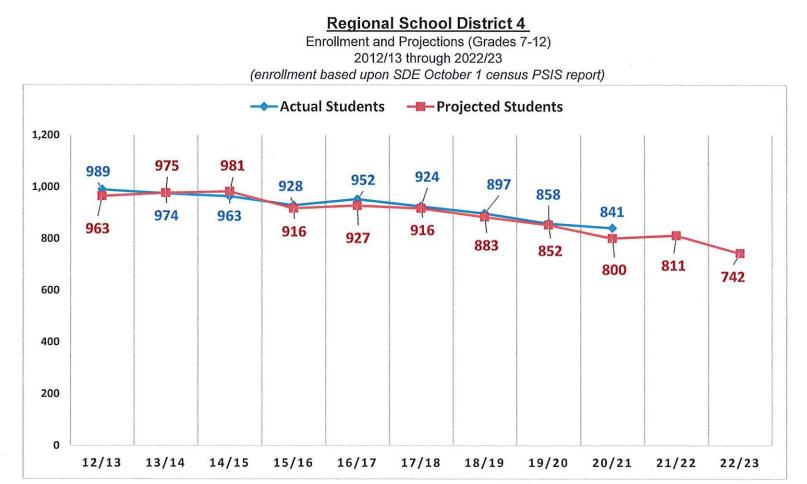

A Mission-Driven Learning Community with a PK-12 Line of Sight

2021-2022 School Year Budget Request

**Regional School District 4 (7-12) Enrollment History** 

\*Numbers do not include Out of District placements (outplaced Special Education, Magnet schools, and Vocational Agriculture) \*\*Pete Prowda projections used for years 12/13 through 18/19

\*\*\*Principal's projection used for 19/20 and 20/21 \*\*\*\* NESDEC study used for projections for 21/22-22/23

A Mission-Driven Learning Community with a PK-12 Line of Sight

|                                         | 2018-2019<br>Approved | 2018-2019<br>Actual | 2019-2020<br>Approved | 2019-2020<br>Actual | 2020-2021<br>Approved | 2021-2022<br>Requested | % Over<br>last year | \$ Over<br>last year |                                                                                                                                                                   |
|-----------------------------------------|-----------------------|---------------------|-----------------------|---------------------|-----------------------|------------------------|---------------------|----------------------|-------------------------------------------------------------------------------------------------------------------------------------------------------------------|
| BUDGET SUMMARY                          | Budget                | Expense             | Budget                | Expense             | Budget                | Budget                 | luotyour            | luot your            | Object Description                                                                                                                                                |
| EXPENDITURES BY OBJECT<br>CODE          |                       |                     |                       |                     |                       |                        |                     |                      |                                                                                                                                                                   |
| Salaries (100)                          | 10,394,970            | 10,067,026          | 10,769,156            | 10,501,387          | 10,732,733            | 10,959,635             | 2.11%               | 226,901              | Includes regular and extra compensatory wages for employees                                                                                                       |
| Employee Benefits (200)                 | 2,826,805             | 2,910,449           | 3,254,923             | 3,193,733           | 4,110,265             | 4,128,628              | 0.45%               | 18,363               | Contractual Benefits for employees including medical, life insurance, annuities and FICA/Medicare.                                                                |
| Professional & Technical Services (300) | 492,510               | 539,889             | 490,621               | 452,980             | 493,119               | 542,483                | 10.01%              | 49,364               | Primarily legal, consulting, rehabilitative, and professional development services performed by outside contractors.                                              |
| Property Services (400)                 | 1,021,097             | 1,063,861           | 1,085,215             | 998,796             | 1,105,039             | 1,098,382              | -0.60%              | (6,657)              | Expenditures from these accounts are used<br>for upkeep and repairs of school buildings<br>and equipment.                                                         |
| Other Services (500)                    | 2,746,338             | 2,847,526           | 2,545,124             | 2,330,279           | 2,273,042             | 2,649,932              | 16.58%              | 376,890              | Expenditures from these accounts are used<br>primarily for transportation, communications,<br>out of district tuition, travel, and                                |
| Supplies and Materials (600)            | 634,998               | 618,034             | 621,601               | 570,437             | 648,727               | 682,445                | 5.20%               | 33,718               | Includes supplies, materials, textbooks, utilities such as heating oil.                                                                                           |
| Equipment (700)                         | 39,500                | 42,014              | 17,960                | 13,711              | 39,161                | 37,668                 | -3.81%              | (1,493)              | Funds from these accounts are used for new and replacement equipment.                                                                                             |
| Other Objects (800)                     | 213,088               | 360,831             | 319,851               | 297,494             | 222,455               | 338,700                | -15.39%             | 116,245              | These accounts are used to budget for<br>professional memberships, bond issuance<br>costs, capital projects, and cafeteria and<br>capital sinking fund transfers. |
| TOTAL                                   | 18,369,306            | 18,449,630          | 19,104,450            | 18,358,817          | 19,624,541            | 20,437,872             |                     |                      |                                                                                                                                                                   |
| Total General Fund                      | 18,369,306            | 18,449,630          | 19,104,450            | 18,358,817          | 19,624,541            | 20,437,872             |                     |                      |                                                                                                                                                                   |
| Debt Service                            | 1,683,375             | 1,683,375           | 1,468,225             | 1,608,225           | 1,539,200             | 1,500,250              |                     |                      |                                                                                                                                                                   |
| Debt Service - Principal Only *         | 1,420,000             | 1,420,000           | 1,405,000             | 1,405,000           | 1,380,000             | 1,380,000              |                     |                      |                                                                                                                                                                   |
| Total Expenditures                      | 20,052,681            | 20,133,005          | 20,572,675            | 19,967,042          | 21,163,741            | 21,938,122             |                     |                      | Compared to 20/21<br>Budget 3.66%                                                                                                                                 |
| Revenues                                | 276,874               | 276,874             | 249,487               | 289,250             | 249,487               | 285,681                |                     |                      | \$774,381                                                                                                                                                         |
| Net Billings to Town                    | 19,775,807            | 19,856,131          | 20,323,188            | 19,677,792          | 20,914,254            | 21,652,441             |                     |                      | -                                                                                                                                                                 |