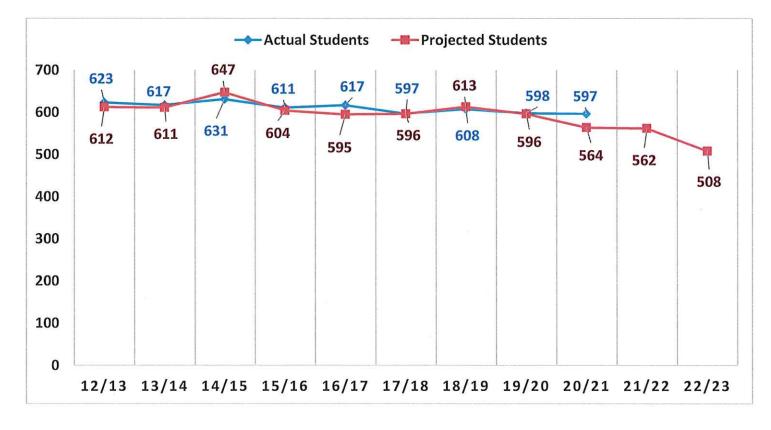

\*Numbers do not include Out of District placements (outplaced Special Education, Magnet schools, and Vocational Agriculture)

2021-2022 School Year Budget Request

Valley Regional High School Enrollment History

Valley Regional High School Enrollment and Projections (Grades 9-12) 2012/13 through 2022/23 (enrollment based upon SDE October 1 census PSIS report)

\*\*Numbers do not include Out of District placements (outplaced Special Education, Magnet schools, and Vocational Agriculture)