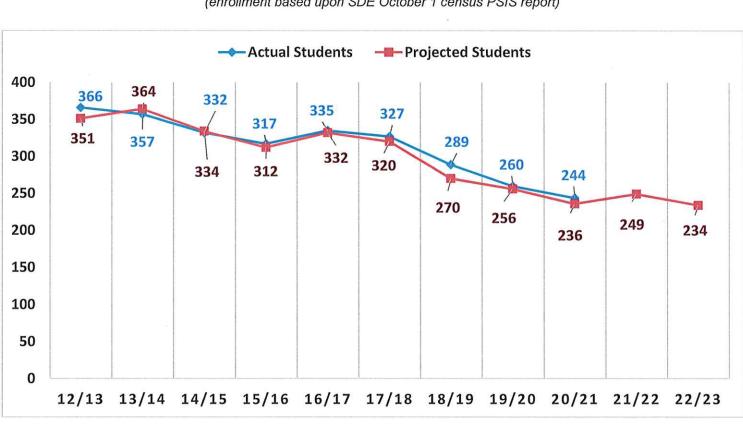

2021-2022 School Year Budget Request

John Winthrop Middle School Enrollment History

<u>John Winthrop Middle School</u> Enrollment and Projections (Grades 7-8) 2012/13 through 2022/23 (enrollment based upon SDE October 1 census PSIS report)

\*Numbers do not include Out of District placements (outplaced Special Education, Magnet schools, and Vocational Agriculture)

2021-2022 School Year Budget Request

Valley Regional High School Enrollment History