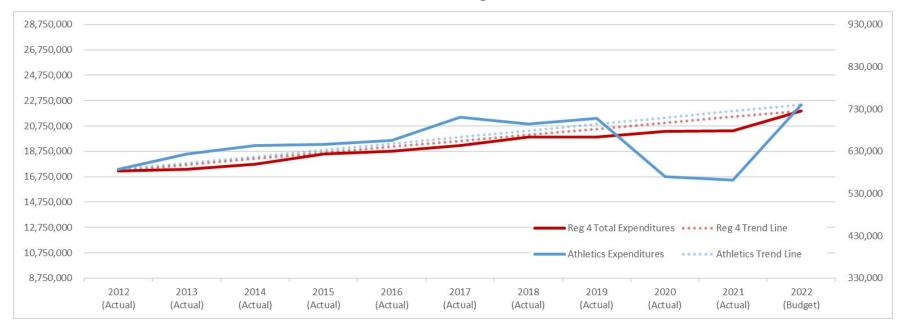

## Region 4 Athletics Spending - Historical Analysis

#### 10-year historical spending for Athletics vs. Operating Budget

- Includes: Secretary Salary
  - Coach/AD Stipends
  - Athletic Trainer

- Officials
- Supplies
- Transportation

- Fields & Grounds Maintenance
- Equipment / Equipment Repairs
- Dues & Fees

## Region 4 Athletics Spending - Year-Over-Year Requests

|                                                                  | 2021-2022<br>Approved | 2022-2023<br>Requested | % Change | \$ Change |
|------------------------------------------------------------------|-----------------------|------------------------|----------|-----------|
| Salaries & Benefits (100 & 200)<br>(2022-23 Includes AD Request) | \$338,064             | \$456,408              | 35.01%   | \$118,344 |
| Purchased Services (300)<br>(Officials, Athletic Trainer)        | \$98,000              | \$101,437              | 3.51%    | \$3,437   |
| Property Services (400)<br>(Grounds & Facility Maintenance)      | \$160,732             | \$162,500              | 1.10%    | \$1,768   |
| Other Purchased Services (500)<br>(Transportation)               | \$81,000              | \$90,865               | 12.18%   | \$9,865   |
| Supplies (600)                                                   | \$42,012              | \$53,413               | 27.14%   | \$11,401  |
| Dues & Fees (800)                                                | \$18,335              | \$16,030               | (12.57%) | (\$2,305) |
| Total                                                            | \$738,143             | \$880,653              | 19.31%   | \$142,510 |