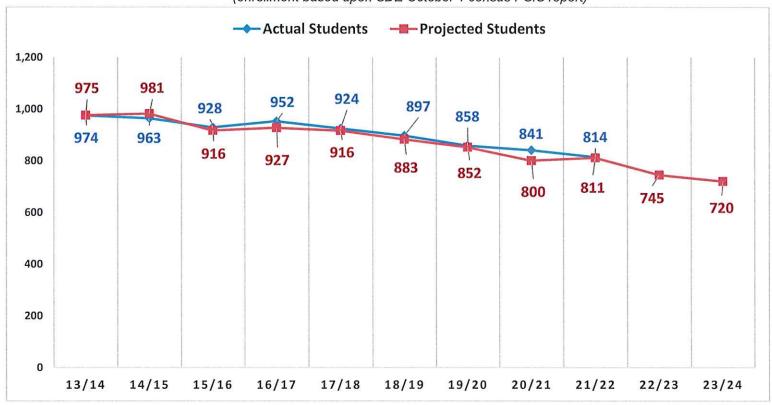

## Valley Regional High School Enrollment History

## Valley Regional High School

Enrollment and Projections (Grades 9-12) 2013/14 through 2023/24 (enrollment based upon SDE October 1 census PSIS report)

<sup>\*\*</sup>Numbers do not include Out of District placements (outplaced Special Education, Magnet schools, and Vocational Agriculture)