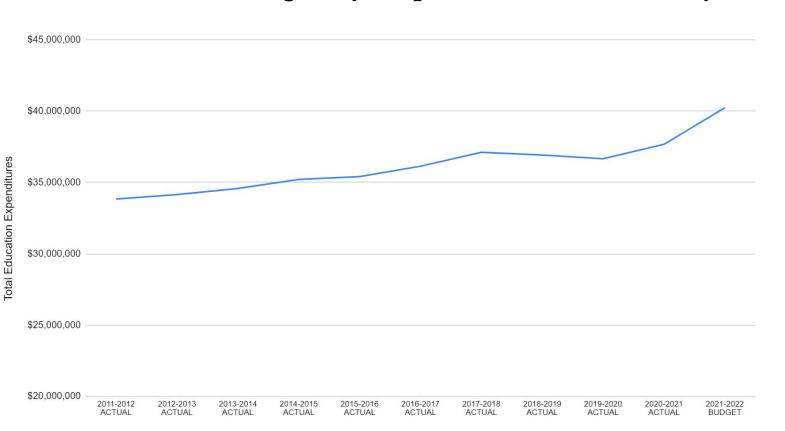

10                 | 0.2                 |
| Transition<br>Academy | 1.0                   | -               | -                               | .05                  | -    | 4                  | -                   |

## Major Special Education Budget Drivers

Salaries (special education teachers, paraeducators, and related service providers)

Out of District Tuition

Out of District Transportation

Outside professional services (In-District Transportation, Evaluations, Contracted Services, Audiological Services, Physical Therapy)

Extended School Year / Celebrate Learning

Intensive Programs

#### Student Enrollment Trends

Total Student Population vs. Special Education Students



## 10 Year Special Education Costs



## Total Budgetary Expenditures - Entire System

Total Expenditures



## Expenditure Trends - Special Ed vs. Total Budget



## Special Education Costs Year-Over-Year Comparison

| Special Education Costs (TOTAL SYSTEM)                                                           | 2021-2022<br>Approved | 2022-2023<br>Requested | % Change | \$ Change |
|--------------------------------------------------------------------------------------------------|-----------------------|------------------------|----------|-----------|
| Salaries                                                                                         | \$5,191,475           | \$5,524,003            | 6.41%    | \$332,528 |
| Benefits                                                                                         | \$1,368,579           | \$1,422,202            | 3.92%    | \$53,623