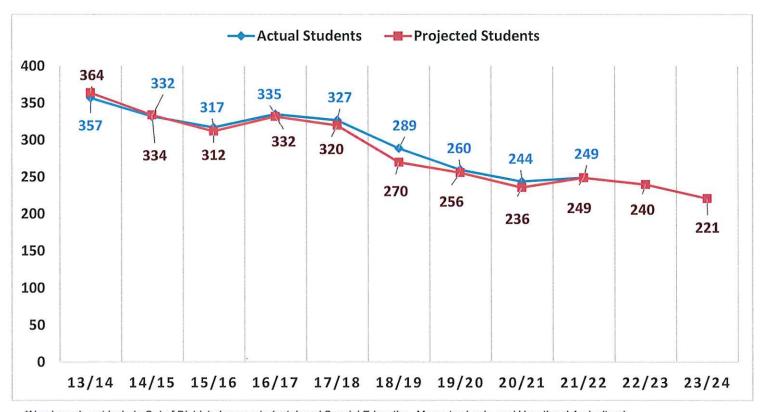

#### John Winthrop Middle School Enrollment History

#### John Winthrop Middle School

Enrollment and Projections (Grades 7-8) 2013/14 through 2023/24 (enrollment based upon SDE October 1 census PSIS report)

<sup>\*</sup>Numbers do not include Out of District placements (outplaced Special Education, Magnet schools, and Vocational Agriculture)