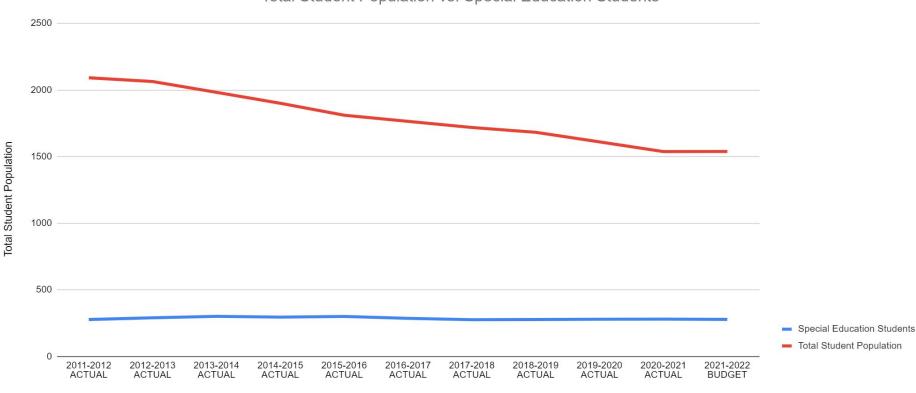

#### Student Enrollment Trends

Total Student Population vs. Special Education Students