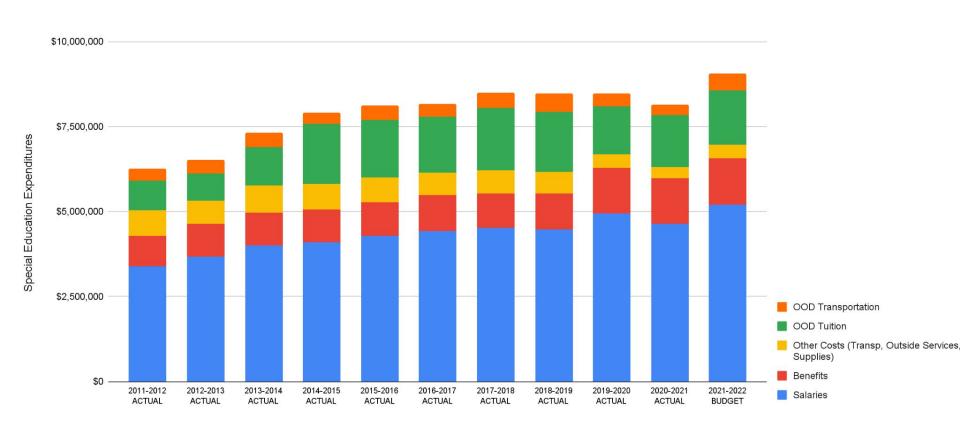

## 10 Year Special Education Costs

## Special Education Costs Year-Over-Year Comparison

| Special Education Costs (TOTAL SYSTEM)                                                           | 2021-2022<br>Approved | 2022-2023<br>Requested | % Change | \$ Change |
|--------------------------------------------------------------------------------------------------|-----------------------|------------------------|----------|-----------|
| Salaries                                                                                         | \$5,191,475           | \$5,524,003            | 6.41%    | \$332,528 |
| Benefits                                                                                         | \$1,368,579           | \$1,422,202            | 3.92%    | \$53,623  |
| OOD Tuition                                                                                      | \$1,604,656           | \$1,852,608            | 15.45%   | \$247,952 |
| OOD Transportation                                                                               | \$500,634             | \$611,997              | 22.24%   | \$111,363 |
| Other Special Education Costs<br>(In-District Transport, Testing,<br>Outside Services, Supplies) | \$397,949             | \$429,949              | 8.04%    | \$32,000  |
| Total                                                                                            | \$9,063,293           | \$9,840,759            | 8.58%    | \$777,466 |