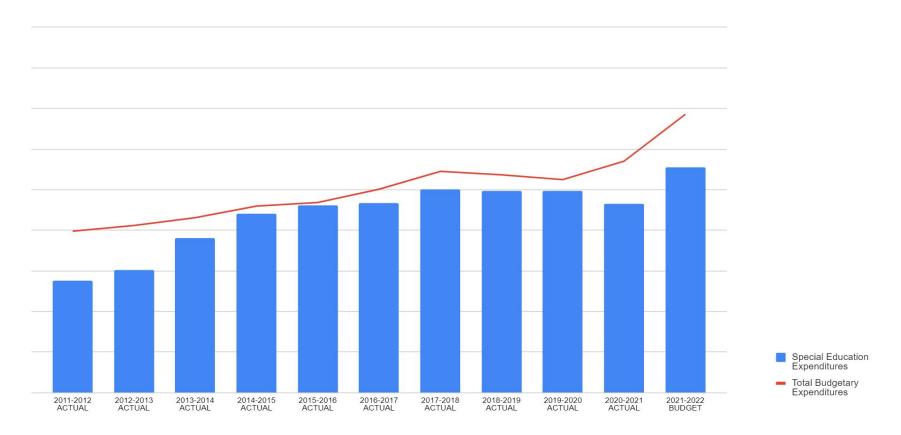

<br>Academy | 1.0                   | -               | -                               | .05                  | -    | 4                  | -                   |

## Major Special Education Budget Drivers

Salaries (special education teachers, paraeducators, and related service providers)

Out of District Tuition

Out of District Transportation

Outside professional services (In-District Transportation, Evaluations, Contracted Services, Audiological Services, Physical Therapy)

Extended School Year / Celebrate Learning

Intensive Programs

#### Student Enrollment Trends

Total Student Population vs. Special Education Students



## 10 Year Special Education Costs



## Total Budgetary Expenditures - Entire System

Total Expenditures



## Expenditure Trends - Special Ed vs. Total Budget



## Special Education Costs Year-Over-Year Comparison

| Special Education Costs (TOTAL SYSTEM)                                                           | 2021-2022<br>Approved | 2022-2023<br>Requested | % Change | \$ Change |
|--------------------------------------------------------------------------------------------------|-----------------------|------------------------|----------|-----------|
| Salaries                                                                                         | \$5,191,475           | \$5,524,003            | 6.41%    | \$332,528 |
| Benefits                                                                                         | \$1,368,579           | \$1,422,202            | 3.92%    | \$53,623  |
| OOD Tuition