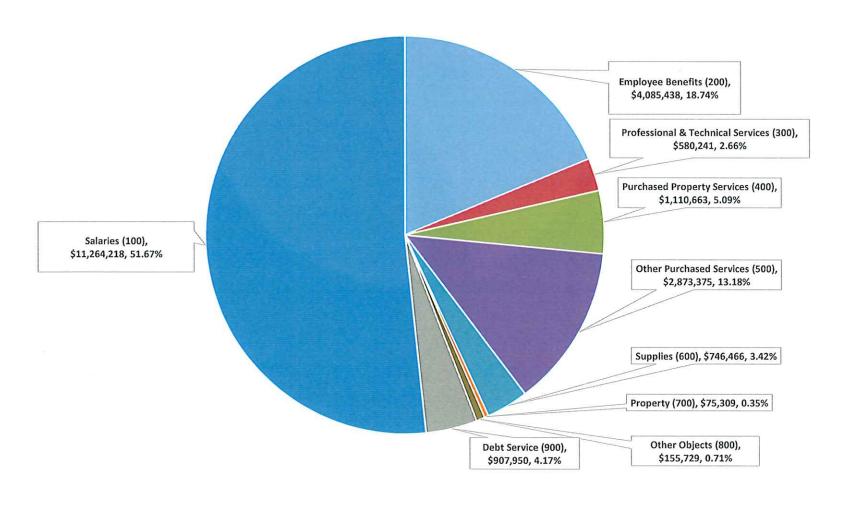

# 2022-2023 Analysis of Requested Budget by Object Total Gross Budget Request: \$21,799,389

|          | BY OBJECT                               | 2018-2019<br>Approved<br>Budget | 2019-2020<br>Approved<br>Budget | 2019-2020<br>Actual<br>Expenses | 2019-2020<br>Surplus<br>(Deficit) | 2020-2021<br>Approved<br>Budget | 2020-2021<br>Actual<br>Expenses | 2020-2021<br>Surplus<br>(Deficit) | 2021-2022<br>Approved<br>Budget | 2022-2023<br>Requested<br>Budget | % Change<br>over 21/22<br>Budget | \$ Change<br>over 21/22<br>Budget |
|----------|-----------------------------------------|---------------------------------|---------------------------------|---------------------------------|-----------------------------------|---------------------------------|---------------------------------|-----------------------------------|---------------------------------|----------------------------------|----------------------------------|-----------------------------------|
| OBJECT   | 100 - SALARIES:                         |                                 |                                 |                                 |                                   |                                 |                                 | e (art ) are in                   |                                 |                                  |                                  |                                   |
| 5111     | Administration                          | 558,180                         | 575,530                         | 575,530                         | 0                                 | 586,435                         | 619,613                         | (33,178)                          | 603,630                         | 684,613                          | 13.42%                           | 80,983                            |
| 5112     | Department Coordinators Salary          | 71,476                          | 76,112                          | 78,129                          | (2,017)                           | 77,634                          | 66,760                          | 10,874                            | 80,503                          | 80,503                           | 0.00%                            | 0                                 |
| 5113     | Teacher Salary                          | 6,404,686                       | 6,658,908                       | 6,492,860                       | 166,047                           | 6,348,256                       | 6,079,463                       | 268,793                           | 6,464,554                       | 6,296,332                        | -2.60%                           | (168,222)                         |
| 5114     | Secretary Salary                        | 348,716                         | 363,416                         | 362,091                         | 1,325                             | 359,890                         | 381,376                         | (21,486)                          | 374,067                         | 383,649                          | 2.56%                            | 9,582                             |
| 5115     | Custodian Salary                        | 655,812                         | 648,990                         | 637,513                         | 11,477                            | 647,793                         | 656,532                         | (8,739)                           | 600,876                         | 580,371                          | -3.41%                           | (20,505)                          |
| 5116     | Nurse Salary                            | 101,452                         | 107,538                         | 111,488                         | (3,950)                           | 107,583                         | 111,038                         | (3,455)                           | 109,206                         | 109,206                          | 0.00%                            | (0)                               |
| 5118     | Food Service Administrator Salary       | 0                               | 0                               |                                 | 0                                 | 31,330                          |                                 | 31,330                            | 31,879                          | 32,676                           | 2.50%                            | 797                               |
| 5118     | Food Service Bookkeeper Salary          | 0                               | 0                               |                                 | 0                                 | 11,733                          |                                 | 11,733                            | 11,911                          | 13,039                           | 9.47%                            | 1,128                             |
| 5118     | Food Service Salary                     | 0                               | 0                               | 0                               | 0                                 | 145,629                         | 126,833                         | 18,796                            | 146,881                         | 147,619                          | 0.50%                            | 738                               |
| 5119     | Para-Educator Salary                    | 635,460                         | 713,149                         | 712,156                         | 993                               | 749,297                         | 661,402                         | 87,896                            | 806,606                         | 797,957                          | -1.07%                           | (8,649)                           |
| 5120     | Network Technician Salary               | 96,808                          | 0                               | 0                               | 0                                 | 0                               | 0                               | 0                                 | 0                               | 0                                | 0.00%                            | 0                                 |
| 5121     | Expert / Master Teacher Salary          | 30,000                          | 0                               | 0                               | 0                                 | 0                               | 0                               | 0                                 | 0                               | 0                                | 0.00%                            | 0                                 |
| 5123     | Substitute Teacher                      | 120,000                         | 120,000                         | 136,594                         | (16,594)                          | 120,000                         | 197,003                         | (77,003)                          | 142,857                         | 144,000                          | 0.80%                            | 1,143                             |
| 5124     | Substitute Secty / Para-ed / Custodian  | 7,000                           | 7,000                           | 3,397                           | 3,603                             | 7,300                           | 3,967                           | 3,333                             | 7,300                           | 7,500                            | 2.74%                            | 200                               |
| 5133     | Coach / Mentor / Extra-Curricular       | 421,996                         | 432,580                         | 351,482                         | 81,098                            | 442,035                         | 341,373                         | 100,662                           | 442,035                         | 414,289                          | -6.28%                           | (27,746)                          |
| 5134     | Secretary OT / BOE Clerk Salary         | 1,000                           | 1,000                           | 100                             | 900                               | 1,000                           | 100                             | 900                               | 1,000                           | 1,000                            | 0.00%                            | 0                                 |
| 5135     | Custodian Overtime                      | 27,000                          | 27,000                          | 4,238                           | 22,762                            | 15,000                          | 3,111                           | 11,889                            | 15,000                          | 15,000                           | 0.00%                            | 0                                 |
| 5141     | Sick Time Payouts                       | 0                               | 0                               | 0                               | 0                                 | 0                               | 0                               | 0                                 | 2,500                           | 2,500                            | 0.00%                            | 0                                 |
| 5138     | Cafeteria Overtime                      | 0                               | 0                               |                                 | 0                                 | 0                               |                                 | 0                                 | 2,000                           | 2,000                            | 0.00%                            | 0                                 |
| 5190     | Bldg Rental Reimb.                      | 3,000                           | 3,000                           | 876                             | 2,124                             | 3,000                           | 0                               | 3,000                             | 0                               | 0                                | 0.00%                            | 0                                 |
| 5195     | Salaries Under Negotiation              | 0                               | 0                               | 0                               | 0                                 | 0                               | 0                               | 0                                 | 0                               | 309,947                          | 0.00%                            | 309,947                           |
| 5198     | Supervision District Salary             | 876,726                         | 1,034,933                       | 1,034,932                       | 1                                 | 1,078,817                       | 1,078,817                       | 0                                 | 1,116,830                       | 1,242,017                        | 11.21%                           | 125,187                           |
| TOTAL SA | ALARIES                                 | 10,394,970                      | 10,769,156                      | 10,501,387                      | 267,769                           | 10,732,733                      | 10,327,388                      | 405,345                           | 10,959,635                      | 11,264,218                       | 2.78%                            | 304,583                           |
| OBJECT   | 200 - EMPLOYEE BENEFITS:                |                                 |                                 |                                 |                                   |                                 |                                 |                                   |                                 |                                  |                                  |                                   |
| 5210     | Health Insurance                        | 1,917,331                       | 2,327,783                       | 2,355,087                       | (27,304)                          | 2,860,860                       | 2,860,860                       | 0                                 | 2,860,860                       | 2,860,860                        | 0.00%                            | 0                                 |
| 5212     | Appropriation: Health Insurance Reserve |                                 | 0                               | 0                               | 0                                 | 91,429                          | 91,429                          | 0                                 | 91,429                          | 0                                | -100.00%                         | (91,429)                          |
| 5214     | Life Insurance                          | 11,719                          | 11,577                          | 11,417                          | 160                               | 11,907                          | 11,298                          | 609                               | 12,949                          | 11,990                           | -7.41%                           | (959)                             |
| 5222     | MERF                                    | 158,913                         | 154,115                         | 153,842                         | 273                               | 196,385                         | 185,380                         | 11,004                            | 206,371                         | 238,705                          | 15.67%                           | 32,334                            |
| 5223     | FICA/Medicare                           | 279,891                         | 283,801                         | 265,365                         | 18,436                            | 290,965                         | 290,030                         | 935                               | 265,973                         | 309,726                          | 16.45%                           | 43,753                            |
| 5250     | Unemployment Compensation               | 63,500                          | 63,500                          | 13,109                          | 50,391                            | 30,000                          | 13,550                          | 16,450                            | 30,000                          | 45,000                           | 50.00%                           | 15,000                            |
| 5260     | Worker's Compensation                   | 106,030                         | 72,300                          | 50,128                          | 22,172                            | 75,192                          | 47,277                          | 27,915                            | 78,200                          | 78,200                           | 0.00%                            | 0                                 |
| 5291     | Annuities                               | 21,180                          | 15,180                          | 18,118                          | (2,938)                           | 30,680                          | 17,894                          | 12,786                            | 30,680                          | 31,516                           | 2.72%                            | 836                               |
| 5298     | Supervision District Fringe Benefits    | 268,241                         | 326,667                         | 326,667                         | 0                                 | 522,848                         | 522,848                         | 0                                 | 552,166                         | 509,441                          | -7.74%                           | (42,725)                          |
| TOTAL EN | MPLOYEE BENEFITS                        | 2,826,805                       | 3,254,923                       | 3,193,733                       | 61,190                            | 4,110,265                       | 4,040,566                       | 69,699                            | 4,128,628                       | 4,085,438                        | -1.05%                           | (43,190)                          |