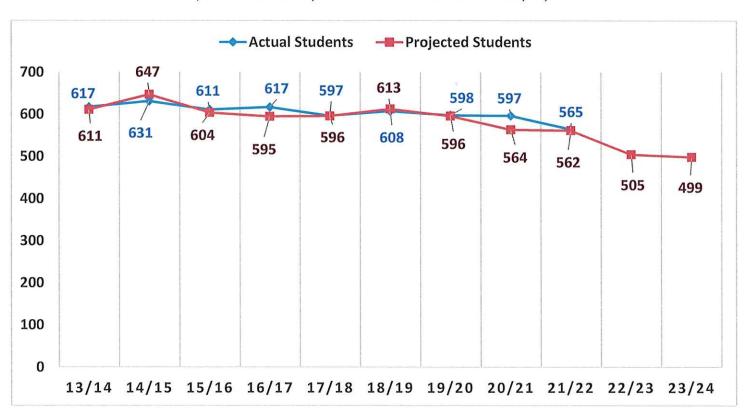

## Valley Regional High School Enrollment History

## Valley Regional High School

Enrollment and Projections (Grades 9-12) 2013/14 through 2023/24 (enrollment based upon SDE October 1 census PSIS report)

<sup>\*\*</sup>Numbers do not include Out of District placements (outplaced Special Education, Magnet schools, and Vocational Agriculture)