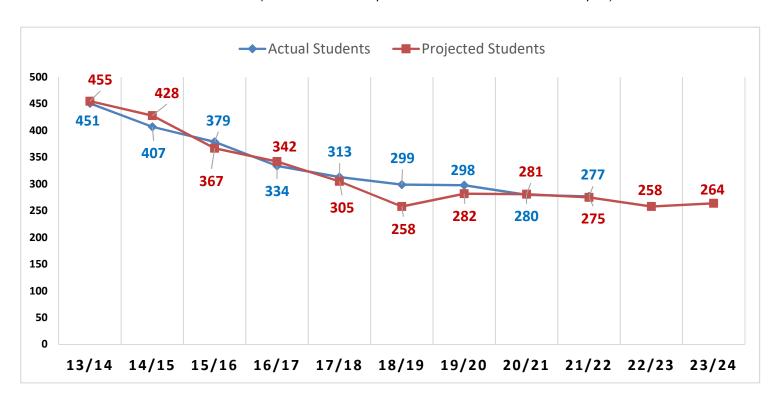

n integral part of all classrooms for the 2021-2022 school year. There has been an increased need for support of students who are dealing with the everyday challenges and pressures that may impact mental and emotional health.

It should be noted that the District is undertaking a strategic planning exercise that will result in 5 year District Goals with associated performance measures. These goals will take effect beginning in the 2022-2023 school year. The stated District Priorities for 2021-2022 will be included in the District Strategic Planning process.



#### 2022 - 2023 School Year Budget Request

#### **ESSEX SCHOOL DISTRICT**

#### **Essex Elementary School**

Enrollment and Projections (Grades K-6) 2013/14 through 2023/24 (enrollment based upon SDE October 1 census PSIS report)



<sup>\*</sup>Pete Prowda projections used for years 13/14 through 18/19

<sup>\*</sup> Principal's projections used for year 19/20

<sup>\*</sup> NESDEC study for projections for 20/21-23/24



#### 2022 - 2023 School Year Budget Request

#### **ESSEX SCHOOL DISTRICT**

#### **Essex Elementary School Enrollment and Projections**

|           | K  | 1  | 2  | 3  | 4  | 5  | 6  | TOTAL | SECTIONS | CLASS<br>SIZE |
|-----------|----|----|----|----|----|----|----|-------|----------|---------------|
| 2017/18   | 35 | 41 | 37 | 41 | 61 | 42 | 56 | 313   | 20       | 15.7          |
| 2018/19   | 31 | 38 | 40 | 41 | 43 | 64 | 42 | 299   | 20       | 15.0          |
| 2019/20   | 37 | 32 | 39 | 38 | 45 | 44 | 63 | 298   | 19       | 15.7          |
| 2020/21   | 32 | 38 | 35 | 41 | 40 | 47 | 47