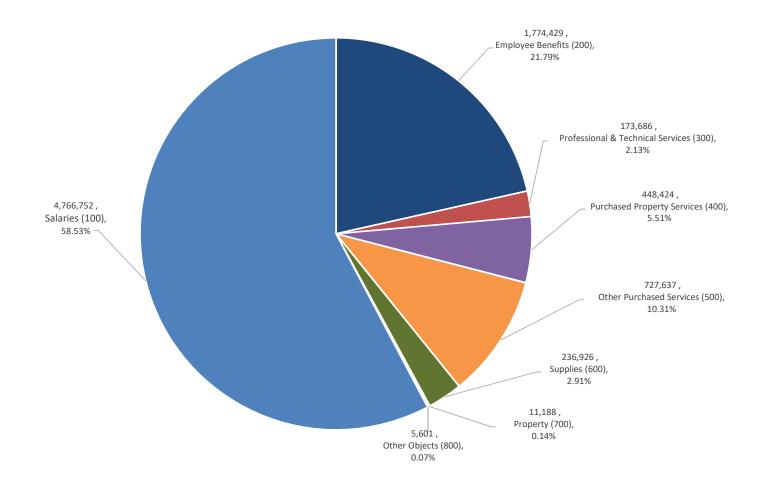

00.

33,854.64

CASH ACCOUNT TOTAL

16 CHECKS

| Object   |                | Description                      | 2021-2022<br>Original Budget | 2021-2022<br>Transfers | 2021-2022<br>Revised | 2021-2022<br>Actual | 2021-2022<br>Encumbrances | 2021-2022<br>Available |
|----------|----------------|----------------------------------|------------------------------|------------------------|----------------------|---------------------|---------------------------|------------------------|
|          |                |                                  | Original Baagot              | Transitio              | Budget               | Expense YTD         | Endambrances              | / (Valiable            |
| OBJECT   | 100 - SALA     | ARIES:                           |                              |                        |                      |                     |                           |                        |
| TOTAL SA | LARIES         |                                  | 4,589,740                    | -                      | 4,589,740            | 2,903,931           | 1,696,921                 | (11,112)               |
| OBJECT   | <br>200 - EMPI | LOYEE BENEFITS:                  |                              |                        |                      |                     |                           |                        |
|          | IPLOYEE BEI    |                                  | 1,810,527                    | -                      | 1,810,527            | 1,337,548           | 396,790                   | 76,189                 |
| OBJECT   | <br>300 - PUR  | LECTION OF THE CHAICAL SERVICES: |                              |                        |                      |                     |                           |                        |
|          |                | TECHNICAL SERVICES               | 160,003                      | -                      | 160,003              | 69,908              | 36,645                    | 53,450                 |
| OBJECT   | 400 - PUR      | LICHASED PROPERTY SERVICES:      |                              |                        |                      |                     |                           |                        |
| TOTAL P  | URCHASED P     | ROPERTY SERVICES                 | 427,276                      | -                      | 427,276              | 209,108             | 205,261                   | 12,907                 |
| OBJECT   | 500 - OTHI     | ER PURCHASED SERVICES:           |                              |                        |                      | <u>.</u>            |                           |                        |
| TOTAL OT | HER PURCH      | ASED SERVICES                    | 647,422                      | -                      | 647,422              | 402,212             | 174,145                   | 71,065                 |
| OBJECT   | 600 - SUPI     | PLIES:                           |                              |                        |                      |                     |                           |                        |
| TOTAL SU | IPPLIES        |                                  | 211,937                      | -                      | 211,937              | 139,767             | 49,812                    | 22,359                 |
| OBJECT   | 700 - PRO      | PERTY:                           |                              |                        |                      |                     |                           |                        |
| TOTAL PR | OPERTY         |                                  | 9,249                        | -                      | 9,249                | 1,820               | 114                       | 7,315                  |
| OBJECT   | 800 - OTHI     | ER OBJECTS:                      |                              |                        |                      |                     |                           |                        |
| TOTAL OT | HER OBJECT     |                                  | 5,253                        | -                      | 5,253                | 4,743               | 426                       | 84                     |
|          |                | SUBTOTAL                         | 7,861,407                    |                        | 7,861,407            | 5,069,037           | 2,560,114                 | 232,257                |
|          |                |                                  |                              |                        |                      |                     |                           |                        |
|          |                |                                  |                              |                        |                      |                     |                           |                        |