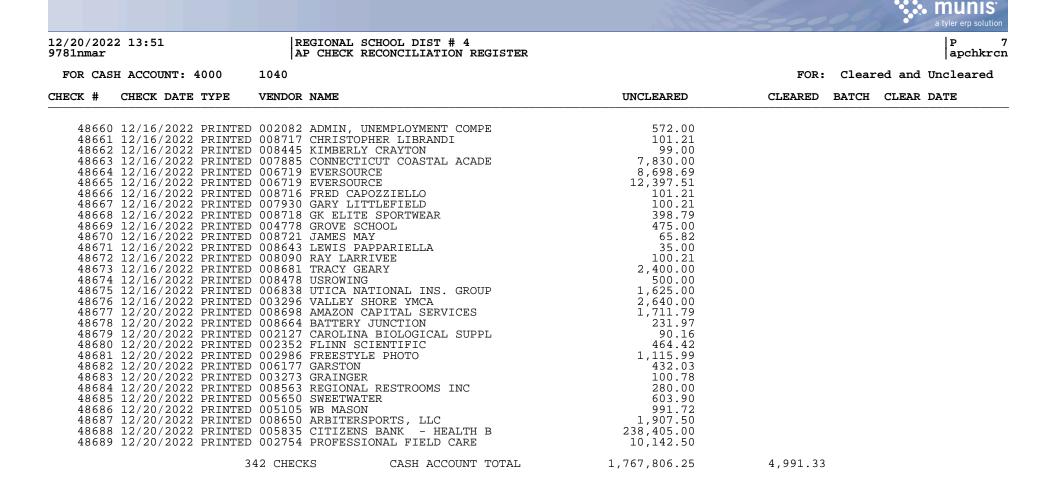

|           |         |       |            |



| 12/20/2022 13:51<br>9781nmar |            | L SCHOOL DIST # 4<br>X RECONCILIATION REGISTER |              |          | a tyler erp solution<br>P 8<br>apchkrcn |
|------------------------------|------------|------------------------------------------------|--------------|----------|-----------------------------------------|
|                              |            |                                                | UNCLEARED    | CLEARED  |                                         |
|                              | 342 CHECKS | FINAL TOTAL                                    | 1,767,806.25 | 4,991.33 |                                         |

🔧 munis

\*\* END OF REPORT - Generated by naomi marinelli \*\*

| Object        |                    | Description                  | 2022-2023<