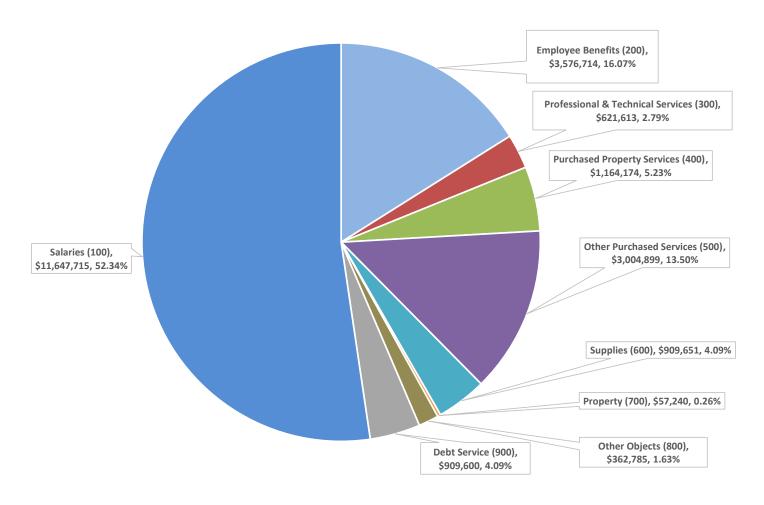

|                                         | 2020-2021  | 2020-2021  | 2021-2022  | 2021-2022  | 2022-2023  | 2023-2024  | % Over    | \$ Over   |                                                                                                                                            |
|-----------------------------------------|------------|------------|------------|------------|------------|------------|-----------|-----------|--------------------------------------------------------------------------------------------------------------------------------------------|
| DUDGET CUMMARY                          | Approved   | Actual     | Approved   | Actual     | Approved   | Requested  | last year | last year | Ohio et Booonintion                                                                                                                        |
| BUDGET SUMMARY EXPENDITURES BY OBJECT   | Budget     | Expense    | Budget     | Expense    | Budget     | Budget     |           |           | Object Description                                                                                                                         |
| CODE                                    |            |            |            |            |            |            |           |           |                                                                                                                                            |
| Salaries (100)                          | 10,732,733 | 10,327,388 | 10,959,635 | 10,608,313 | 11,264,218 | 11,647,715 | 3.40%     | 383,497   | Includes regular and extra compensatory wages for employees                                                                                |
| Employee Benefits (200)                 | 4,110,265  | 4,040,567  | 4,128,628  | 4,126,277  | 4,085,438  | 3,576,714  | -12.45%   | (508,724) | Contractual Benefits for employees including medical, life insurance, annuities and FICA/Medicare.                                         |
| Professional & Technical Services (300) | 493,119    | 487,442    | 542,483    | 518,072    | 580,241    | 621,613    | 7.13%     | 41,372    | Primarily legal, consulting, rehabilitative, and professional development services performed by outside contractors.                       |
| Property Services (400)                 | 1,105,039  | 994,851    | 1,098,382  | 1,092,253  | 1,110,663  | 1,164,174  | 4.82%     | 53,511    | Expenditures from these accounts are used for upkeep and repairs of school buildings and equipment.                                        |
| Other Services (500)                    | 2,273,042  | 2,064,946  | 2,649,932  | 2,594,902  | 2,873,375  | 3,004,899  | 4.58%     | 131,524   | Expenditures from these accounts are used primarily for transportation, communications, out of district tuition, travel, and conferences.  |
| Supplies and Materials (600)            | 648,727    | 544,256    | 682,445    | 655,761    | 746,466    | 909,651    | 21.86%    | 163,185   | Includes supplies, materials, textbooks, utilities such as heating oil.                                                                    |
| Equipment (700)                         | 39,161     | 32,074     | 37,668     | 28,031     | 75,309     | 57,240     | -23.99%   | (18,069)  | Funds from these accounts are used for new and replacement equipment.                                                                      |
| Other Objects (800)                     | 222,455    | 240,322    | 338,700    | 334,274    | 155,729    | 362,785    | 23.76%    | 207,056   | These accounts are used to budget for professional memberships, bond issuance costs, capital projects, and capital sinking fund transfers. |
| TOTAL                                   | 19,624,541 | 18,731,845 | 20,437,872 | 19,957,883 | 20,891,439 | 21,344,790 |           |           |                                                                                                                                            |
| Total General Fund                      | 19,624,541 | 18,731,845 | 20,437,872 | 19,957,883 | 20,891,439 | 21,344,790 |           |           |                                                                                                                                            |
| Debt Service                            | 1,539,200  | 1,539,200  | 1,500,250  | 1,488,025  | 793,800    | 909,600    |           |           |                                                                                                                                            |
| Debt Service - Principal Only           | 1,380,000  | 1,380,000  | 1,380,000  | 1,380,000  | 735,000    | 830,200    |           |           |                                                                                                                                            |
| Total Expenditures                      | 21,163,741 | 20,111,845 | 21,938,122 | 21,445,908 | 21,685,239 | 22,254,390 | 2.62%     | 569,152   | Gross Change over 2022/23 Budget                                                                                                           |
| Revenues                                | 249,487    | 289,560    | 285,681    | 373,209    | 493,499    | 409,816    |           |           |                                                                                                                                            |
| Net Billings to Town                    | 20,914,254 | 19,822,285 | 21,652,441 | 21,072,699 | 21,191,740 | 21,844,574 | 3.08%     | 652,835   | Net Change over 2022/23 Budget                                                                                                             |