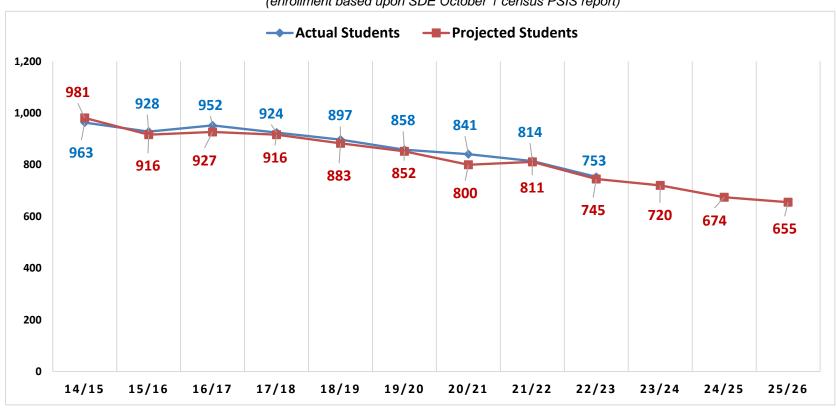

## **John Winthrop Middle School Enrollment History**

### John Winthrop Middle School

Enrollment and Projections (Grades 7-8) 2014/15 through 2025/26 (enrollment based upon SDE October 1 census PSIS report)

<sup>\*</sup>Numbers do not include Out of District placements (outplaced Special Education, Magnet schools, and Vocational Agriculture)