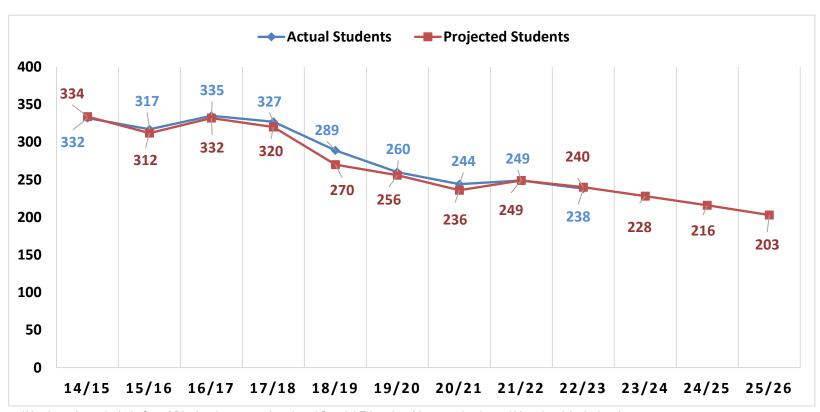

## **John Winthrop Middle School Enrollment History**

### John Winthrop Middle School

Enrollment and Projections (Grades 7-8) 2014/15 through 2025/26 (enrollment based upon SDE October 1 census PSIS report)

<sup>\*</sup>Numbers do not include Out of District placements (outplaced Special Education, Magnet schools, and Vocational Agriculture)