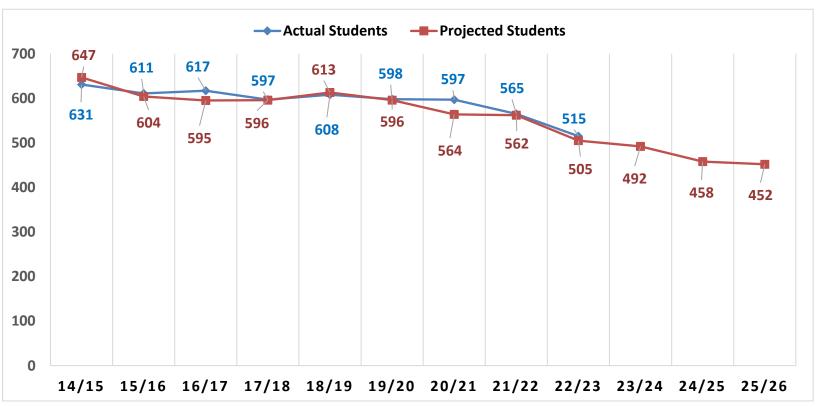

## **Valley Regional High School Enrollment History**

### Valley Regional High School

Enrollment and Projections (Grades 9-12) 2014/15 through 2025/26 (enrollment based upon SDE October 1 census PSIS report)

<sup>\*\*</sup>Numbers do not include Out of District placements (outplaced Special Education, Magnet schools, and Vocational Agriculture)