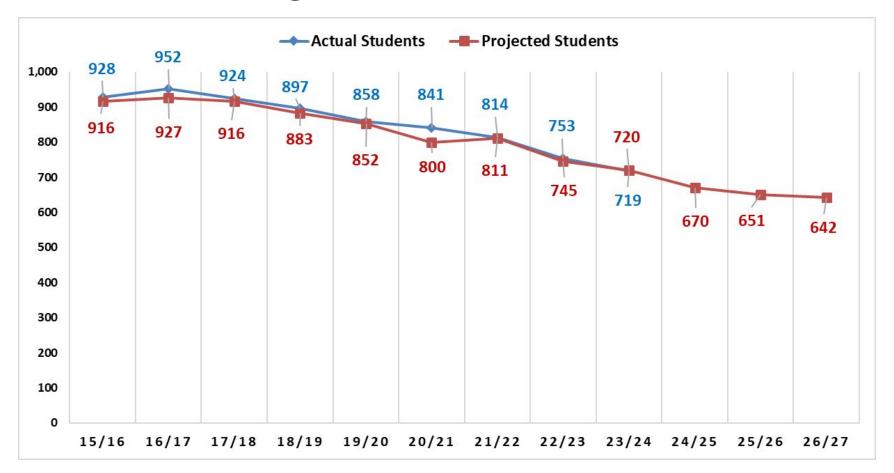

# Enrollment Trends - Region 4 Schools

# Regional School District 4 (7-12) Enrollment History

## Regional School District 4

Enrollment and Projections (Grades 7-12) 2015/16 through 2026/27 (enrollment based upon SDE October 1 census PSIS report)

\*Numbers do not include Out of District placements (outplaced Special Education, Magnet schools, and Vocational Agriculture)

<sup>\*\*</sup>Pete Prowda projections used for years 14/15 through 18/19

<sup>\*\*\*</sup>Principal's projection used for 19/20 and 20/21

<sup>\*\*\*\*</sup> NESDEC study used for projections for 21/22-26/27