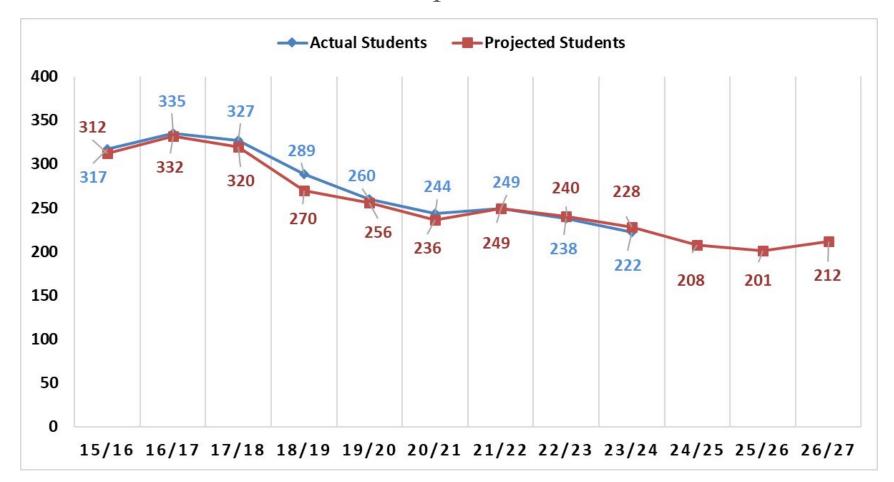

# Enrollment Trends - John Winthrop Middle School

## **John Winthrop Middle School Enrollment History**

## John Winthrop Middle School

Enrollment and Projections (Grades 7-8) 2015/16 through 2026/27 (enrollment based upon SDE October 1 census PSIS report)

<sup>\*</sup>Numbers do not include Out of District placements (outplaced Special Education, Magnet schools, and Vocational Agriculture)