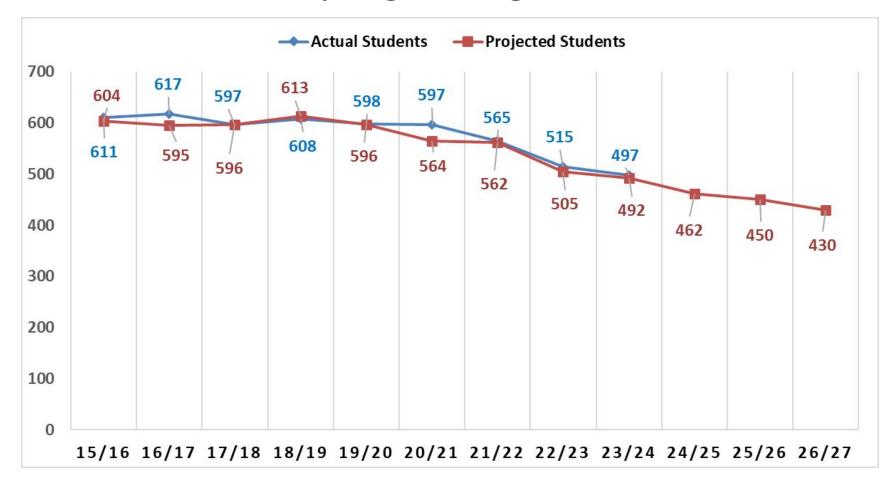

# Enrollment Trends - Valley Regional High School

# **Valley Regional High School Enrollment History**

## Valley Regional High School

Enrollment and Projections (Grades 9-12) 2015/16 through 2026/27 (enrollment based upon SDE October 1 census PSIS report)

<sup>\*\*</sup>Numbers do not include Out of District placements (outplaced Special Education, Magnet schools, and Vocational Agriculture)