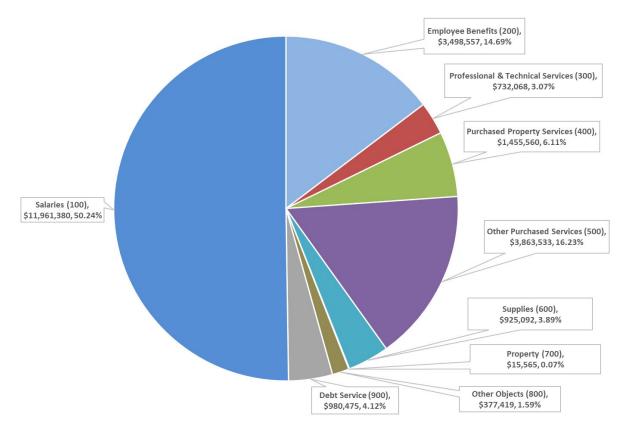

# 2024-2025 Analysis of Requested Budget by Object Total Gross Budget Request: \$23,809,649

# Summary of Total Region 4 Educational Expenditures

|                                          | 2023-2024<br>Approved | 2024-2025 Proposed | % Increase<br>(From PY Total) | \$ Increase |
|------------------------------------------|-----------------------|--------------------|-------------------------------|-------------|
| John Winthrop<br>Middle School           | \$6,219,282           | \$6,602,901        | 6.17%                         | \$383,619   |
| Valley Regional<br>High School           | \$13,199,922          | \$13,965,199       | 5.80%                         | \$765,277   |
| Region 4 Portion of Supervision District | \$2,425,370           | \$2,641,656        | 8.92%                         | \$216,286   |
| Total Expenditures<br>Region 4           | \$21,844,574          | \$23,209,756       | 6.25%                         | \$1,365,182 |

|                                         | 2020-2021  | 2020-2021  | 2021-2022  | 2021-2022  | 2022-2023  | 2022-2023  | 2023-2024  | 2024-2025  | % Over    | \$ Over   |                                                                                                                                            |
|-----------------------------------------|------------|------------|------------|------------|------------|------------|------------|------------|-----------|-----------|--------------------------------------------------------------------------------------------------------------------------------------------|
| DUDGET CHMM ADV                         | Approved   | Actual     | Approved   | Actual     | Approved   | Actual     | Approved   | Requested  | last year | last year | Object Description                                                                                                                         |
| BUDGET SUMMARY EXPENDITURES BY OBJECT   | Budget     | Expense    | Budget     | Expense    | Budget     | Expense    | Budget     | Budget     |           |           | Object Description                                                                                                                         |
| CODE                                    |            |            |            |            |            |            |            |            |           |           |                                                                                                                                            |
|                                         | 10,732,733 | 10,327,388 | 10,959,635 | 10,608,313 | 11,264,218 | 10,924,736 | 11,647,715 | 11,961,380 | 2.69%     | 313,666   | Includes regular and extra compensatory wages for employees                                                                                |
| Employee Benefits (200)                 | 4,110,265  | 4,040,567  | 4,128,628  | 4,126,277  | 4,085,438  | 4,034,000  | 3,576,714  | 3,498,557  | -2.19%    | (78,157)  | Contractual Benefits for employees including medical, life insurance, annuities and FICA/Medicare.                                         |
| Professional & Technical Services (300) | 493,119    | 487,442    | 542,483    | 518,072    | 580,241    | 604,713    | 621,613    | 732,068    | 17.77%    | 110,455   | Primarily legal, consulting, rehabilitative, and professional development services performed by outside contractors.                       |
| Property Services (400)                 | 1,105,039  | 994,851    | 1,098,382  | 1,092,253  | 1,110,663  | 1,101,891  | 1,164,174  | 1,455,560  | 25.03%    | 291,386   | Expenditures from these accounts are used for upkeep and repairs of school buildings and equipment.                                        |
| Other Services (500)                    | 2,273,042  | 2,064,946  | 2,649,932  | 2,594,902  | 2,873,375  | 2,931,284  | 3,004,899  | 3,863,533  | 28.57%    | 858,634   | Expenditures from these accounts are used primarily for transportation, communications, out of district tuition, travel, and conferences.  |
| Supplies and Materials (600)            | 648,727    | 544,256    | 682,445    | 655,761    | 746,466    | 741,663    | 909,651    | 925,092    | 1.70%     | 15,441    | Includes supplies, materials, textbooks, utilities such as heating oil.                                                                    |
| Equipment (700)                         | 39,161     | 32,074     | 37,668     | 28,031     | 75,309     | 73,690     | 57,240     | 15,565     | -72.81%   | (41,675)  | Funds from these accounts are used for new and replacement equipment.                                                                      |
| Other Objects (800)                     | 222,455    | 240,322    | 338,700    | 334,274    | 155,729    | 149,539    | 362,785    | 377,419    | 4.03%     | 14,634    | These accounts are used to budget for professional memberships, bond issuance costs, capital projects, and capital sinking fund transfers. |
| TOTAL                                   | 19,624,541 | 18,731,845 | 20,437,872 | 19,957,883 | 20,891,439 | 20,561,516 | 21,344,790 | 22,829,174 |           |           |                                                                                                                                            |
| Total General Fund                      | 19,624,541 | 18,731,845 | 20,437,872 | 19,957,883 | 20,891,439 | 20,561,516 | 21,344,790 | 22,829,174 |           |           |                                                                                                                                            |
| Debt Service                            | 1,539,200  | 1,539,200  | 1,500,250  | 1,488,025  | 793,800    | 793,800    | 909,600    | 980,475    |           |           |                                                                                                                                            |
| Debt Service - Principal Only           | 1,380,000  | 1,380,000  | 1,380,000  | 1,380,000  | 735,000    | 735,000    | 830,200    | 576,750    |           |           |                                                                                                                                            |
| ·                                       | · · ·      |            |            |            |            | 21,355,316 |            | 23,809,649 | 6.99%     | 1,555,259 | Gross Change over 2023/24 Budget                                                                                                           |
| Revenues                                | 249,487    | 289,560    | 285,681    | 373,209    | 493,499    | 367,986    | 409,816    | 599,893    |           |           |                                                                                                                                            |
| Net Billings to Town                    | 20,914,254 | 19,822,285 | 21,652,441 | 21,072,699 | 21,191,740 | 20,987,330 | 21,844,574 | 23,209,756 | 6.25%     | 1,365,182 | Net Change over 2023/24 Budget                                                                                                             |