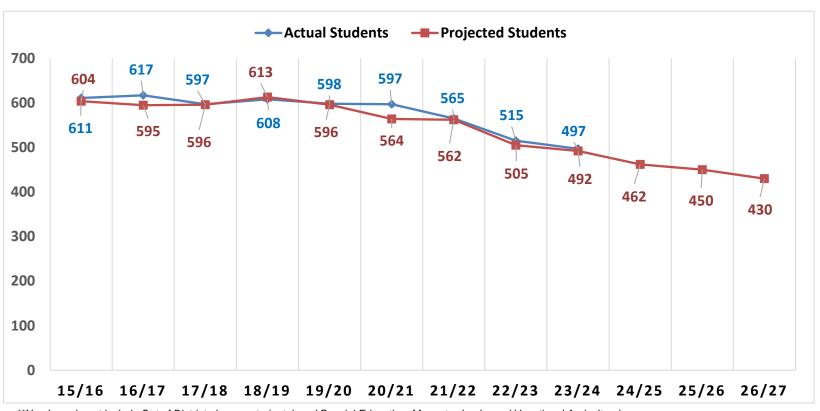

# **Valley Regional High School Enrollment History**

## Valley Regional High School

Enrollment and Projections (Grades 9-12) 2015/16 through 2026/27 (enrollment based upon SDE October 1 census PSIS report)

<sup>\*\*</sup>Numbers do not include Out of District placements (outplaced Special Education, Magnet schools, and Vocational Agriculture)