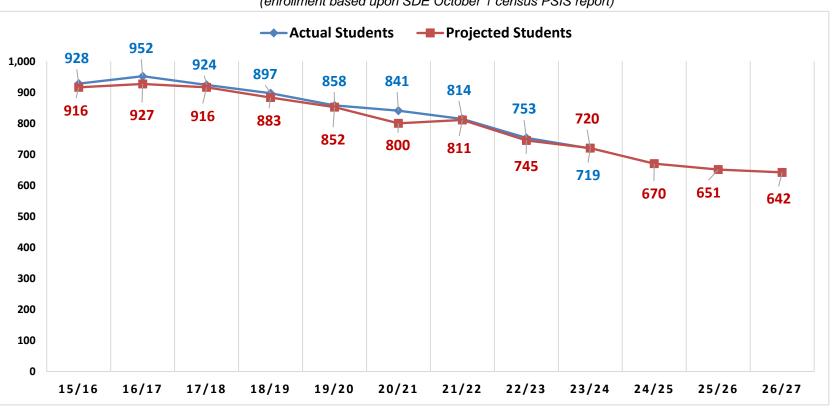

# Enrollment Trends - John Winthrop Middle School

# Enrollment Trends - Valley Regional High School

# Enrollment Trends - Region 4 Schools

## John Winthrop Middle School

Enrollment and Projections (Grades 7-8) 2015/16 through 2026/27 (enrollment based upon SDE October 1 census PSIS report)

<sup>\*</sup>Numbers do not include Out of District placements (outplaced Special Education, Magnet schools, and Vocational Agriculture)

## Valley Regional High School

Enrollment and Projections (Grades 9-12) 2015/16 through 2026/27 (enrollment based upon SDE October 1 census PSIS report)

<sup>\*\*</sup>Numbers do not include Out of District placements (outplaced Special Education, Magnet schools, and Vocational Agriculture)

## Regional School District 4

Enrollment and Projections (Grades 7-12) 2015/16 through 2026/27 (enrollment based upon SDE October 1 census PSIS report)

\*Numbers do not include Out of District placements (outplaced Special Education, Magnet schools, and Vocational Agriculture)

<sup>\*\*</sup>Pete Prowda projections used for years 14/15 through 18/19

<sup>\*\*\*</sup>Principal's projection used for 19/20 and 20/21

<sup>\*\*\*\*</sup> NESDEC study used for projections for 21/22-26/27