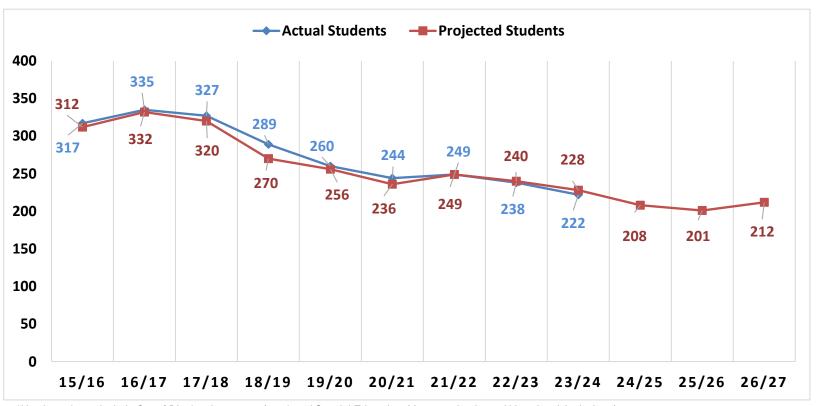

## **John Winthrop Middle School Enrollment History**

## John Winthrop Middle School

Enrollment and Projections (Grades 7-8) 2015/16 through 2026/27 (enrollment based upon SDE October 1 census PSIS report)

<sup>\*</sup>Numbers do not include Out of District placements (outplaced Special Education, Magnet schools, and Vocational Agriculture)