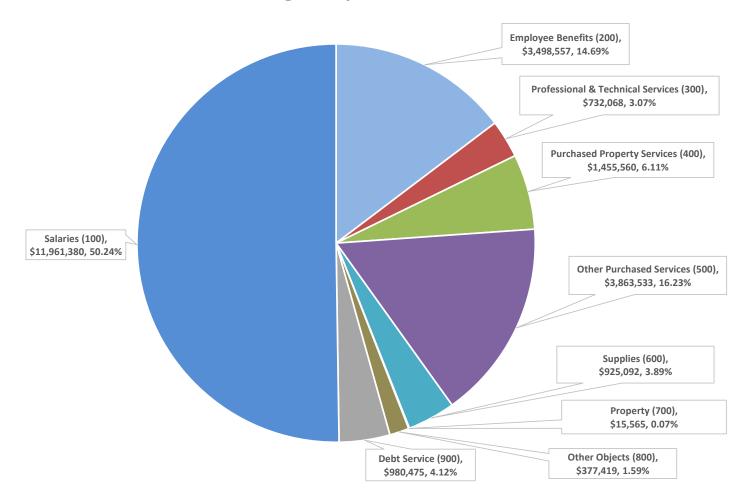

|                                         | 2020-2021  | 2020-2021  | 2021-2022  | 2021-2022  | 2022-2023  | 2022-2023  | 2023-2024  | 2024-2025  | % Over    | \$ Over   |                                                                                                                                            |
|-----------------------------------------|------------|------------|------------|------------|------------|------------|------------|------------|-----------|-----------|--------------------------------------------------------------------------------------------------------------------------------------------|
| DUDGET CHMM ADV                         | Approved   | Actual     | Approved   | Actual     | Approved   | Actual     | Approved   | Requested  | last year | last year | Object Description                                                                                                                         |
| BUDGET SUMMARY EXPENDITURES BY OBJECT   | Budget     | Expense    | Budget     | Expense    | Budget     | Expense    | Budget     | Budget     |           |           | Object Description                                                                                                                         |
| CODE                                    |            |            |            |            |            |            |            |            |           |           |                                                                                                                                            |
|                                         | 10,732,733 | 10,327,388 | 10,959,635 | 10,608,313 | 11,264,218 | 10,924,736 | 11,647,715 | 11,961,380 | 2.69%     | 313,666   | Includes regular and extra compensatory wages for employees                                                                                |
| Employee Benefits (200)                 | 4,110,265  | 4,040,567  | 4,128,628  | 4,126,277  | 4,085,438  | 4,034,000  | 3,576,714  | 3,498,557  | -2.19%    | (78,157)  | Contractual Benefits for employees including medical, life insurance, annuities and FICA/Medicare.                                         |
| Professional & Technical Services (300) | 493,119    | 487,442    | 542,483    | 518,072    | 580,241    | 604,713    | 621,613    | 732,068    | 17.77%    | 110,455   | Primarily legal, consulting, rehabilitative, and professional development services performed by outside contractors.                       |
| Property Services (400)                 | 1,105,039  | 994,851    | 1,098,382  | 1,092,253  | 1,110,663  | 1,101,891  | 1,164,174  | 1,455,560  | 25.03%    | 291,386   | Expenditures from these accounts are used for upkeep and repairs of school buildings and equipment.                                        |
| Other Services (500)                    | 2,273,042  | 2,064,946  | 2,649,932  | 2,594,902  | 2,873,375  | 2,931,284  | 3,004,899  | 3,863,533  | 28.57%    | 858,634   | Expenditures from these accounts are used primarily for transportation, communications, out of district tuition, travel, and conferences.  |
| Supplies and Materials (600)            | 648,727    | 544,256    | 682,445    | 655,761    | 746,466    | 741,663    | 909,651    | 925,092    | 1.70%     | 15,441    | Includes supplies, materials, textbooks, utilities such as heating oil.                                                                    |
| Equipment (700)                         | 39,161     | 32,074     | 37,668     | 28,031     | 75,309     | 73,690     | 57,240     | 15,565     | -72.81%   | (41,675)  | Funds from these accounts are used for new and replacement equipment.                                                                      |
| Other Objects (800)                     | 222,455    | 240,322    | 338,700    | 334,274    | 155,729    | 149,539    | 362,785    | 377,419    | 4.03%     | 14,634    | These accounts are used to budget for professional memberships, bond issuance costs, capital projects, and capital sinking fund transfers. |
| TOTAL                                   | 19,624,541 | 18,731,845 | 20,437,872 | 19,957,883 | 20,891,439 | 20,561,516 | 21,344,790 | 22,829,174 |           |           |                                                                                                                                            |
| Total General Fund                      | 19,624,541 | 18,731,845 | 20,437,872 | 19,957,883 | 20,891,439 | 20,561,516 | 21,344,790 | 22,829,174 |           |           |                                                                                                                                            |
| Debt Service                            | 1,539,200  | 1,539,200  | 1,500,250  | 1,488,025  | 793,800    | 793,800    | 909,600    | 980,475    |           |           |                                                                                                                                            |
| Debt Service - Principal Only           | 1,380,000  | 1,380,000  | 1,380,000  | 1,380,000  | 735,000    | 735,000    | 830,200    | 576,750    |           |           |                                                                                                                                            |
| ·                                       | · · ·      |            |            |            |            | 21,355,316 |            | 23,809,649 | 6.99%     | 1,555,259 | Gross Change over 2023/24 Budget                                                                                                           |
| Revenues                                | 249,487    | 289,560    | 285,681    | 373,209    | 493,499    | 367,986    | 409,816    | 599,893    |           |           |                                                                                                                                            |
| Net Billings to Town                    | 20,914,254 | 19,822,285 | 21,652,441 | 21,072,699 | 21,191,740 | 20,987,330 | 21,844,574 | 23,209,756 | 6.25%     | 1,365,182 | Net Change over 2023/24 Budget                                                                                                             |